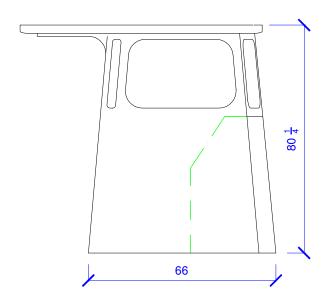

## All dimensions in inches unless otherwise marked.

| _                                                                                                                                    |                            |        |     |                  |
|--------------------------------------------------------------------------------------------------------------------------------------|----------------------------|--------|-----|------------------|
| project                                                                                                                              | Pilot House Console Type 2 |        |     |                  |
| plan:                                                                                                                                | Concept                    |        |     |                  |
| #                                                                                                                                    | A296/5                     | scale: | NTS | February 3, 2021 |
| Mertens-Goossens Yacht Design Copyright all countries Mertens-Goossens Yacht Design Inc. For information see: BoatBuilderCentral.com |                            |        |     |                  |