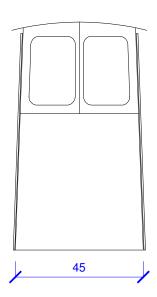

## All dimensions in inches unless otherwise marked.

| _                                                                                                                                    |                            |        |     |                  |
|--------------------------------------------------------------------------------------------------------------------------------------|----------------------------|--------|-----|------------------|
| project                                                                                                                              | Pilot House Console Type 2 |        |     |                  |
| plan:                                                                                                                                | Concept                    |        |     |                  |
| #                                                                                                                                    | A296/5                     | scale: | NTS | February 3, 2021 |
| Mertens-Goossens Yacht Design Copyright all countries Mertens-Goossens Yacht Design Inc. For information see: BoatBuilderCentral.com |                            |        |     |                  |