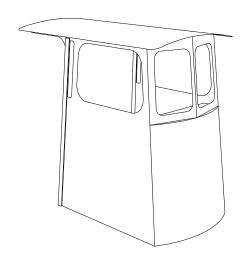

## All dimensions in inches unless otherwise marked.

| _                                                                                                                                    |                            |        |     |                  |
|--------------------------------------------------------------------------------------------------------------------------------------|----------------------------|--------|-----|------------------|
| project                                                                                                                              | Pilot House Console Type 2 |        |     |                  |
| plan:                                                                                                                                | Concept                    |        |     |                  |
| #                                                                                                                                    | A296/5                     | scale: | NTS | February 3, 2021 |
| Mertens-Goossens Yacht Design Copyright all countries Mertens-Goossens Yacht Design Inc. For information see: BoatBuilderCentral.com |                            |        |     |                  |