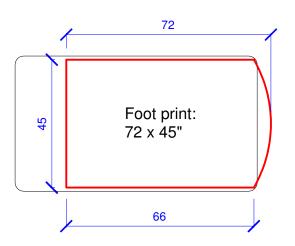

## All dimensions in inches unless otherwise marked.

| _                                                                                                                                    |                            |        |     |                  |
|--------------------------------------------------------------------------------------------------------------------------------------|----------------------------|--------|-----|------------------|
| project                                                                                                                              | Pilot House Console Type 2 |        |     |                  |
| plan:                                                                                                                                | Concept                    |        |     |                  |
| #                                                                                                                                    | A296/5                     | scale: | NTS | February 3, 2021 |
| Mertens-Goossens Yacht Design Copyright all countries Mertens-Goossens Yacht Design Inc. For information see: BoatBuilderCentral.com |                            |        |     |                  |