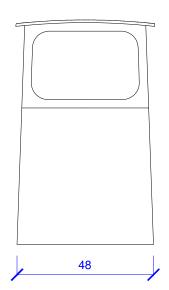

## All dimensions in inches unless otherwise marked.

|                                     | _                                                                                                                                    |         |        |     |                  |
|-------------------------------------|--------------------------------------------------------------------------------------------------------------------------------------|---------|--------|-----|------------------|
| project: Pilot House Console Type 3 |                                                                                                                                      |         |        |     |                  |
|                                     | plan:                                                                                                                                | Concept |        |     |                  |
|                                     | #                                                                                                                                    | A296/8  | scale: | NTS | February 3, 2021 |
|                                     | Mertens-Goossens Yacht Design Copyright all countries Mertens-Goossens Yacht Design Inc. For information see: BoatBuilderCentral com |         |        |     |                  |