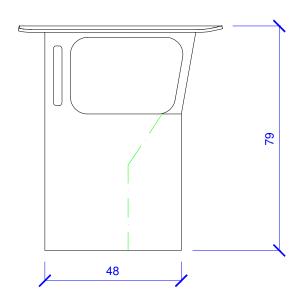

## All dimensions in inches unless otherwise marked.

|                                     | _                                                                                                                                    |         |        |     |                  |
|-------------------------------------|--------------------------------------------------------------------------------------------------------------------------------------|---------|--------|-----|------------------|
| project: Pilot House Console Type 3 |                                                                                                                                      |         |        |     |                  |
|                                     | plan:                                                                                                                                | Concept |        |     |                  |
|                                     | #                                                                                                                                    | A296/8  | scale: | NTS | February 3, 2021 |
|                                     | Mertens-Goossens Yacht Design Copyright all countries Mertens-Goossens Yacht Design Inc. For information see: BoatBuilderCentral com |         |        |     |                  |