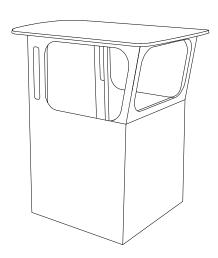

## All dimensions in inches unless otherwise marked.

|                                     | _                                                                                                                                    |         |        |     |                  |
|-------------------------------------|--------------------------------------------------------------------------------------------------------------------------------------|---------|--------|-----|------------------|
| project: Pilot House Console Type 3 |                                                                                                                                      |         |        |     |                  |
|                                     | plan:                                                                                                                                | Concept |        |     |                  |
|                                     | #                                                                                                                                    | A296/8  | scale: | NTS | February 3, 2021 |
|                                     | Mertens-Goossens Yacht Design Copyright all countries Mertens-Goossens Yacht Design Inc. For information see: BoatBuilderCentral com |         |        |     |                  |