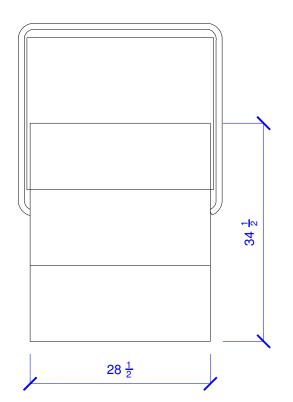

## BOM:

- 1 sheet plywood 3/8" (9 mm)
- 1.5 gallon epoxy resin
- 1 roll 50 yards 6 oz. biaxial tape
- 4 yards woven glass 6 oz. 50" wide.

All panels from 3/8" (9 mm) plywood. Seams taped with 2 layers 6 oz. biaxial, offset edges 1".

Outside fiberglassed with 6 oz. woven. Epoxy resin only, no polyester or glue. All surfaces inside and outside coated with epoxy resin.

NOTE:

All our plans are provided as is.

Boat Builder Central and the designers
disclaim all other warranties,
expressed or implied, including merchant ability
or fitness of purpose.
These plans are copyrighted and cannot be
reproduced or communicated to a third party
without our authorization. The purchase of these without our authorization. The purchase of these plans give the builder the right to build one boat. Altho